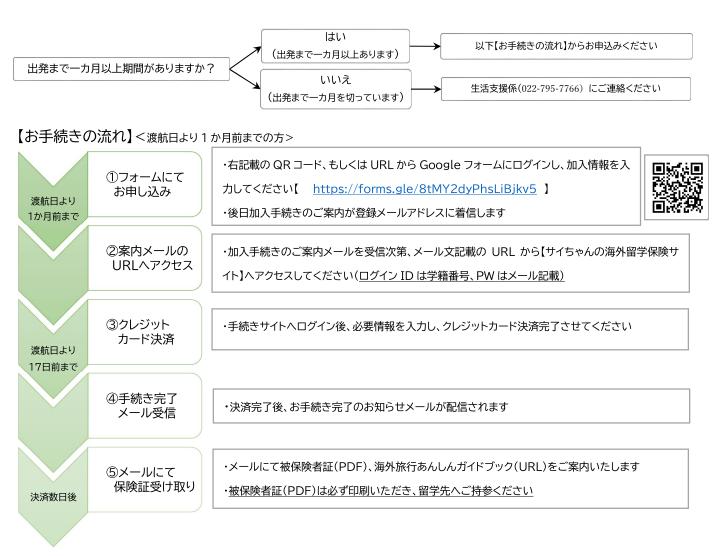

# 付帯海学加入手続きの流れ

# ご契約までの流れ(WEB加入)

①Google formにログインし、氏名・メールアドレス、渡航先等の情報を入力してください。 後日加入手続きのご案内メールが登録したメールアドレスに着信します。

②加入手続きのご案内メールを受信次第、メール文記載のURLから手続きサイト(サイちゃんの海外留学保険サイト)へアクセスしてください。(ログインIDは学籍番号、PWはメール記載)

③手続きサイトへログイン後、必要情報を入力、クレジットカード決済までお手続きください。

④決済完了後、お手続き完了のお知らせメールが配信されます。

⑤数日後、メールにて被保険者証(PDF)、海外旅行あんしんガイドブック(URL)をご案内いたします。被保険者証(PDF)は必ず印刷いただき、留学先へご持参ください。