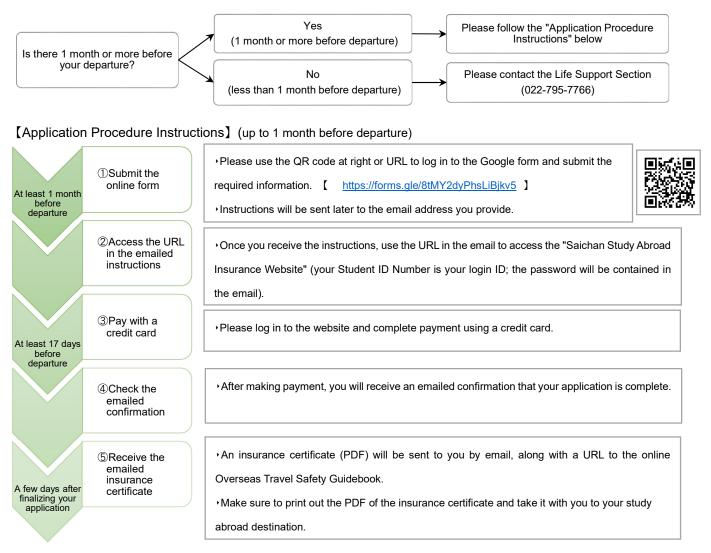

ます。未加入の方に関しましては生活支援係までご連絡ください。

(2)加入対象となる海外渡航は、本学が承認した派遣留学(例:交換留学、語学研修、学会参加等)となります。

レジャー目的やプライベートでの海外渡航は加入できません。教育研究を目的とした海外渡航に限ります。

- (3)保険料の振込が確認できない場合は、生活支援係から催促の連絡をします。
- (4) 渡航期間の変更等に伴い、保険の補償内容が変更する場合は、取扱代理店へ連絡願います。
- (5)保険の内容について、不明な点がある場合は取扱代理店に直接問い合わせください。
- (6)緊急時の連絡先の方には、大学または取扱代理店から連絡する場合がありますので、出発前に連絡先の方へお伝えください。

#### 【お問い合わせ先】

|          | 東北大学教育·学生支援部学生支援課生活支援係            |
|----------|-----------------------------------|
|          | 〒980-8576 仙台市青葉区川内41              |
| 学内担当<br> | 川内北キャンパス 教育・学生支援総合センター 1階 3番窓口    |
|          | TEL:022-795-7766 FAX:022-795-7771 |
|          | ㈱東京海上日動パートナーズ東北 仙台支社              |
| 取扱代理店    | 〒983-0852 仙台市宮城野区榴岡 3-4-18 1階     |
|          | TEL:022-207-3811 FAX:022-207-3813 |



## Instructions for Futai Kaigaku Application Procedures



#### [Notes]

- (1) Only students who are enrolled in Personal Accident Insurance (hereafter, Gakkensai) can enroll in Study Abroad Insurance Coupled with Gakkensai (hereafter, Futai Kaigaku). If you are not enrolled in Gakkensai, please contact the Life Support Section.
- (2) Only overseas travel approved by Tohoku University (e.g. travel for exchange programs, language study, academic conferences, etc.) are covered by Futai Kaigaku.
  - It does not cover travel for leisure or private reasons. Coverage is limited to travel for educational or research purposes.
- (3) The Life Support Section will contact you if receipt of payment for the insurance premium cannot be verified.
- (4) If you need to adjust the period of your overseas stay or the details of the coverage, please contact the in