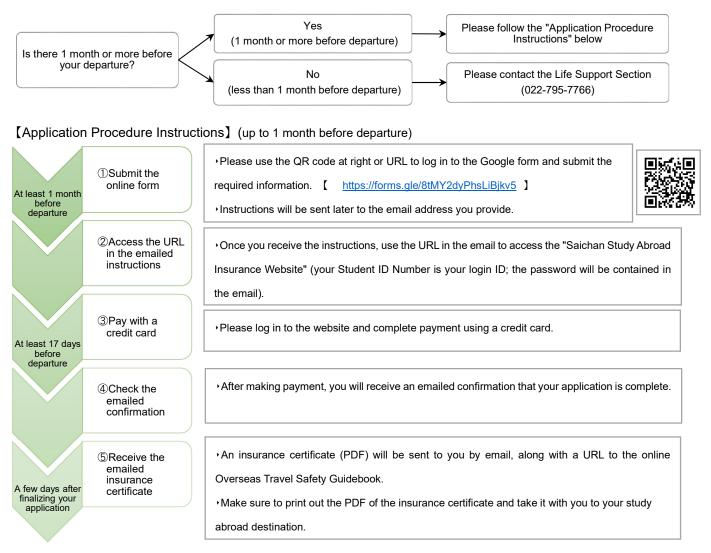

## ご契約までの流れ(WEB加入)

①Google formにログインし、氏名・メールアドレス、渡航先等の情報を入力してください。 後日加入手続きのご案内メールが登録したメールアドレスに着信します。

②加入手続きのご案内メールを受信次第、メール文記載のURLから手続きサイト(サイちゃんの海外留学保険サイト)へアクセスしてください。(ログインIDは学籍番号、PWはメール記載)

③手続きサイトへログイン後、必要情報を入力、クレジットカード決済までお手続きください。

④決済完了後、お手続き完了のお知らせメールが配信されます。

⑤数日後、メールにて被保険者証(PDF)、海外旅行あんしんガイドブック(URL)をご案内いたします。被保険者証(PDF)は必ず印刷いただき、留学先へご持参ください。