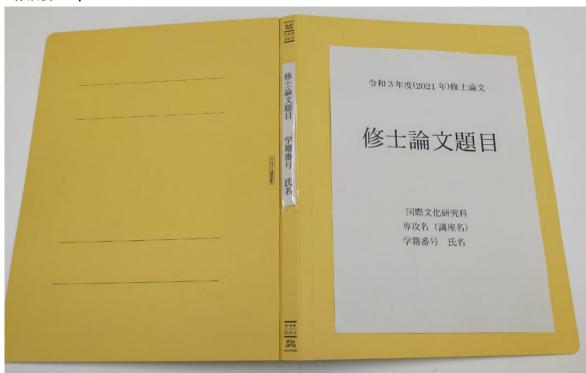

#### June 30 (Wed.), 2021 by 17:15

- 3. For your MA thesis, use a word processing software such as Microsoft Word. As template, we suggest 72 characters × 25 lines per page (A4), and font size 12 in case the student is writing his or her thesis in English.
- 4. Prepare the abstract in the same way as described in 3 above, within, 4 pages. The abstract needs to summarize the content of your entire MA thesis, including the purpose, methods, and results of your research.
- 5. Assembling your MA thesis for submission
  - The submitted thesis must be arranged as follows: abstract, inside cover (written exactly as the front cover), table of contents, and thesis itself arranged precisely in this order. Start page numbering from the thesis.
- (1) Original ... Write on the cover page the academic year (2021), title of thesis, your division, department, student number, and name. Also prepare a back cover which should be bound together with the rest of the thesis.
- (2) Duplicates ... Write on the cover page the academic year (2021), title of thesis, your division, department, student number, and name. Also prepare a spine, which should contain the following information: thesis title (subtitle may be omitted if too long), your student number and name.
- 6. Other matters to be noted:
- (1) The title indicated in the thesis and abstract must be the same as that you submitted in advance.
- (2) If you include a co-authored article written by you and your co-worker(s) as part of your thesis, submit a written consent from the coauthor(s) (dōisho 同意書), to be attached to the original copy of the thesis. (Ask the Academic Affairs Office for the relevant form.)
- (3) A sample of the MA thesis is available at the Academic Affairs Office.
- (4) A sample of the cover page written in English is also available at the Academic Affairs Office.

## 副本の作成例 Duplicate