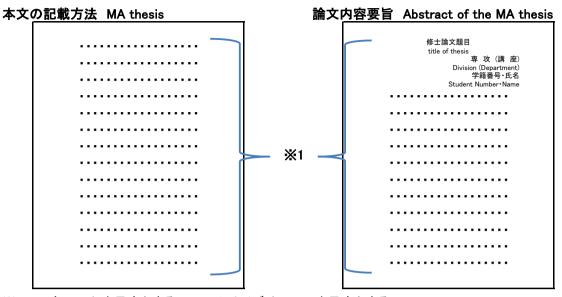

# 作成例 Example

※1 40字×30行を目安とする。フォントサイズは10.5 ptを目安とする。

As template, we suggest 72 characters  $\times$  25 lines per page (A4), and font size 12 in case the student is writing his or her thesis in English.