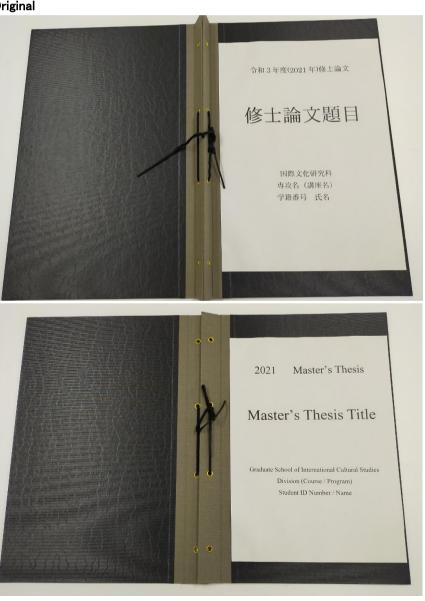

#### June 30 (Wed.), 2021 by 17:15

- 3. For your MA thesis, use a word processing software such as Microsoft Word. As template, we suggest 72 characters × 25 lines per page (A4), and font size 12 in case the student is writing his or her thesis in English.
- 4. Prepare the abstract in the same way as described in 3 above, within, 4 pages. The abstract needs to summarize the content of your entire MA thesis, including the purpose, methods, and results of your research.
- 5. Assembling your MA thesis for submission
  - The submitted thesis must be arranged as follows: abstract, inside cover (written exactly as the front cover), table of contents, and thesis itself arranged precisely in this order. Start page numbering from the thesis.
- (1) Original ... Write on the cover page the academic year (2021), title of thesis, your division, department, student number, and name. Also prepare a back cover which should be bound together with the rest of the thesis.
- (2) Duplicates ... Write on the cover page the academic year (2021), title of thesis, your division, department, student number, and name. Also prepare a spine, which should contain the following information: thesis title (subtitle may be omitted if too long), your student number and name.
- 6. Other matters to be noted:
- (1) The title indicated in the thesis and abstract must be the same as that you submitted in advance.
- (2) If you include a co-authored article written by you and your co-worker(s) as part of your thesis, submit a written consent from the coauthor(s) (dōisho 同意書), to be attached to the original copy of the thesis. (Ask the Academic Affairs Office for the relevant form.)
- (3) A sample of the MA thesis is available at the Academic Affairs Office.
- (4) A sample of the cover page written in English is also available at the Academic Affairs Office.

### 正本の作成例 Original