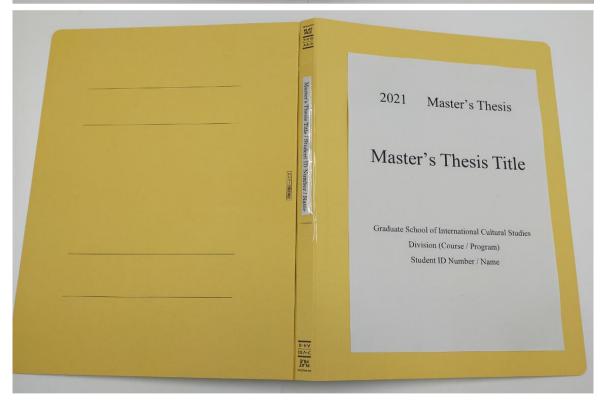

#### June 30 (Wed.), 2021 by 17:15

- 3. For your MA thesis, use a word processing software such as Microsoft Word. As template, we suggest 72 characters × 25 lines per page (A4), and font size 12 in case the student is writing his or her thesis in English.
- 4. Prepare the abstract in the same way as described in 3 above, within, 4 pages. The abstract needs to summarize the content of your entire MA thesis, including the purpose, methods, and results of your research.
- 5. Assembling your MA thesis for submission
  - The submitted thesis must be arranged as follows: abstract, inside cover (written exactly as the front cover), table of contents, and thesis itself arranged precisely in this order. Start page numbering from the thesis.
- (1) Original ... Write on the cover page the academic year (2021), title of thesis, your division, department, student number, and name. Also prepare a back cover which should be bound together with the rest of the thesis.
- (2) Duplicates ... Write on the cover page the academic year (2021), title of thesis, your division, department, student number, and name. Also prepare a spine, which should contain the following information: thesis title (subtitle may be omitted if too long), your student number and name.
- 6. Other matters to be noted:
- (1) The title indicated in the thesis and abstract must be the same as that you submitted in advance.
- (2) If you include a co-authored article written by you and your co-worker(s) as part of your thesis, submit a written consent from the coauthor(s) (dōisho 同意書), to be attached to the original copy of the thesis. (Ask the Academic Affairs Office for the relevant form.)
- (3) A sample of the MA thesis is available at the Academic Affairs Office.
- (4) A sample of the cover page written in English is also available at the Academic Affairs Office.

## 副本の作成例 Duplicate