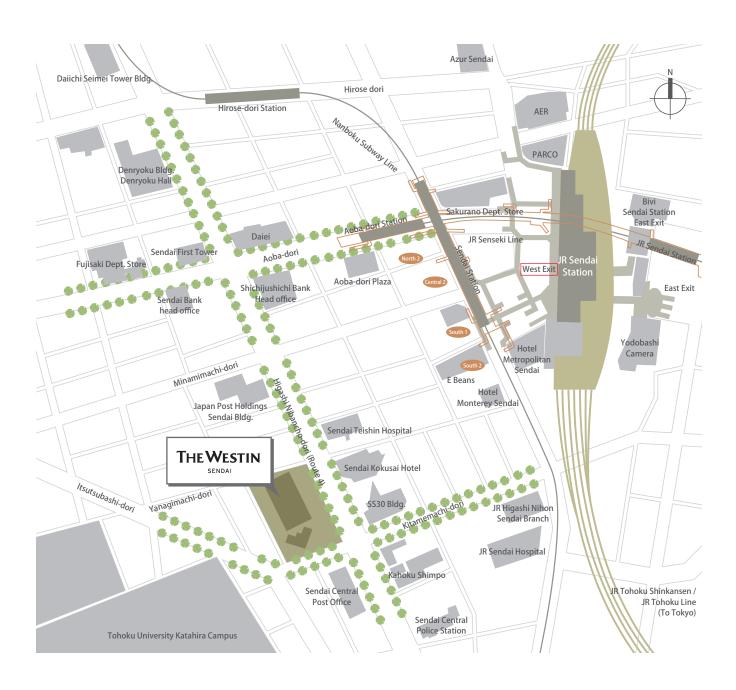

# ACCESS

#### Train

About 6 minute walk from exit South 2, Sendai station (Nanboku Subway Line).

About 8 minute walk from exit 2, Aobadori station (JR Senseki Line).

About 9 minute walk from West exit, Sendai station (JR Line).

### Car:

About 15 minutes from Sendai-Miyagi Inter Change (Tohoku Highway).

\*The hotel parking lot is located in the basement 1.

#### Access from Sendai Airport:

About 50 minutes from Sendai Airport by car.

About 17 minutes from Sendai Airport to Sendai station by rapid train (Sendai Airport Access Line).

## The Westin Sendai

1-9-1 Ichibancho, Aoba-ku, Sendai-shi, Miyagi 980-0811 Japan tel (81)(22) 722 1234 www.westin-sendai.com